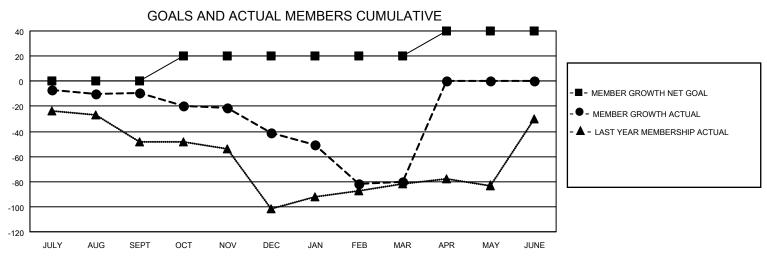

## District 118 R

| Clubs         |               |             |               | Members               |                        |                         |                                                    |  |  |
|---------------|---------------|-------------|---------------|-----------------------|------------------------|-------------------------|----------------------------------------------------|--|--|
|               | RESULTS FOR   | R 2020-2021 |               | RESULTS FOR 2020-2021 |                        |                         |                                                    |  |  |
| QUARTER       | NEW CLUB GOAL | NEW CLUBS   | DROPPED CLUBS | QUARTER MEMI          | BER GROWTH NET<br>GOAL | MEMBER GROWTH<br>ACTUAL | DROPPED<br>MEMBERS ACTUAL<br>(including transfers) |  |  |
| JULY/AUG/SEPT | 0             | 0           | 1             | JULY/AUG/SEPT         | 0                      | 11                      | 19                                                 |  |  |
| OCT/NOV/DEC   | 2             | 0           | 0             | OCT/NOV/DEC           | 20                     | 47                      | 75                                                 |  |  |
| JAN/FEB/MAR   | 0             | 0           | 3             | JAN/FEB/MAR           | 0                      | 39                      | 54                                                 |  |  |
| APR/MAY/JUNE  | 1             | 0           | 0             | APR/MAY/JUNE          | 20                     | 0                       | 0                                                  |  |  |