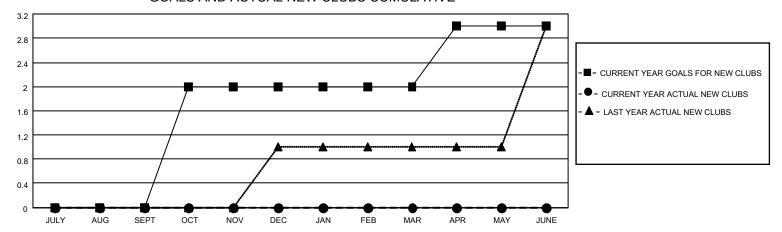

## District 118 R

| Clubs         |               |             |               | Members               |                        |                         |                                                    |  |  |
|---------------|---------------|-------------|---------------|-----------------------|------------------------|-------------------------|----------------------------------------------------|--|--|
|               | RESULTS FOR   | R 2020-2021 |               | RESULTS FOR 2020-2021 |                        |                         |                                                    |  |  |
| QUARTER       | NEW CLUB GOAL | NEW CLUBS   | DROPPED CLUBS | QUARTER MEMI          | BER GROWTH NET<br>GOAL | MEMBER GROWTH<br>ACTUAL | DROPPED<br>MEMBERS ACTUAL<br>(including transfers) |  |  |
| JULY/AUG/SEPT | 0             | 0           | 1             | JULY/AUG/SEPT         | 0                      | 11                      | 19                                                 |  |  |
| OCT/NOV/DEC   | 2             | 0           | 0             | OCT/NOV/DEC           | 20                     | 47                      | 75                                                 |  |  |
| JAN/FEB/MAR   | 0             | 0           | 3             | JAN/FEB/MAR           | 0                      | 39                      | 54                                                 |  |  |
| APR/MAY/JUNE  | 1             | 0           | 0             | APR/MAY/JUNE          | 20                     | 0                       | 0                                                  |  |  |

## GOALS AND ACTUAL NEW CLUBS CUMULATIVE

| DROPPED CLUBS: 4               |     | 24 CLUBS OF 66 ADDED 1 OR MORE<br>NEW MEMBERS | GENDER DISTRIBUTION  MALE 503 (42.84%) |              |     |
|--------------------------------|-----|-----------------------------------------------|----------------------------------------|--------------|-----|
| DROPPED MEMBERS                |     |                                               | FEMALE                                 | 671 (57.16%) |     |
| DECEASED                       | 4   | CLICK HERE FOR CUMULATIVE                     | TOTAL FAMILY UNIT MEMBERS              |              | 157 |
| CLUB CANCELLED 30<br>OTHER 114 |     | MEMBERSHIP DATA                               | FAMILY MEMBERS PAYING HALF             |              | 80  |
| TOTAL                          | 148 |                                               |                                        |              |     |